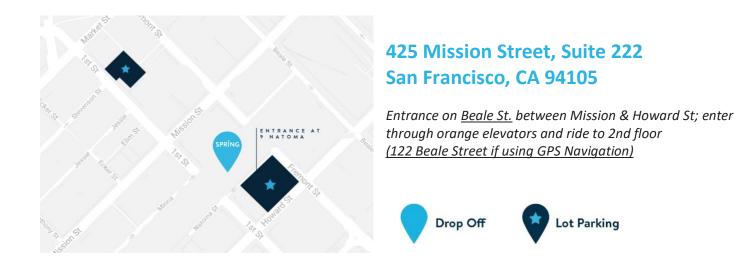

#### Spring San Francisco - SOMA

Spring Fertility's SOMA clinic is located downtown San Francisco in the Salesforce Transit Center, specifically, at:

## Drop-off & pick up

If you're being dropped off by car, our main entrance is the Northeastern-most elevators of the Salesforce Transit Center on Beale Street, a one-way street between Mission and Howard. Once on Beale Street enter through the orange elevators and ride to 2nd floor. You can also enter the building through the other entrances and head northeast on the 3rd or 4th floor to the elevators at the Beale Street end.

#### Parking

Lot parking is available in multiple places around the Transit Center, including 524 Howard Street. If you do drive, we recommend parking at the Foundry Square IV 500 Howard Garage or at the 350 Mission Garage. Additionally, there is limited metered street parking.